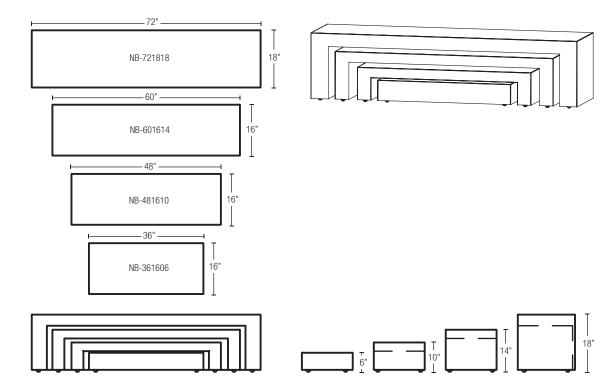

From shorted to tallest, each bench is designed to nest within the next successively taller bench. NB-721818 has an upholstered back panel beneath the seat.

## Required to order:

Model # including:

• Fabric selection (s)

Visit www.mtcontract.com/resources/fabrics to find our Fabrics and Finishes selections

Nesting Benches Tallest to Shortest:

NB-721818

NB-601614

NB-481610

NB-361606

| Nessie Nesting Bench |        |      |       |       |          |     |         |                |            |         |         |         |         |         |         |            |
|----------------------|--------|------|-------|-------|----------|-----|---------|----------------|------------|---------|---------|---------|---------|---------|---------|------------|
| Model Number         | Base   | Seat | Depth | Width | Seat hgt | Wgt | COM Yd. |                |            |         |         |         |         |         | 1       | List Price |
|                      |        |      |       |       |          |     |         | Grade 1<br>COM | Grade<br>2 | Grade 3 | Grade 4 | Grade 5 | Grade 6 | Grade 7 | Grade 8 | Grade<br>9 |
| NB-721818            | Glides | Uph  | 18    | 72    | 18       | 80  | 5       | \$1,760        | \$1,830    | \$1,910 | \$1,998 | \$2,183 | \$2,414 | \$2,646 | \$2,878 | \$3,008    |
| NB-601614            | Glides | Uph  | 16    | 60    | 14       | 60  | 2       | \$1,532        | \$1,587    | \$1,642 | \$1,698 | \$1,783 | \$1,908 | \$1,963 | \$2,018 | \$2,073    |
| NB-481610            | Glides | Uph  | 16    | 48    | 10       | 48  | 2       | \$1,382        | \$1,437    | \$1,492 | \$1,548 | \$1,603 | \$1,668 | \$1,728 | \$1,788 | \$1,848    |
| NB-361606            | Glides | Uph  | 16    | 36    | 6        | 25  | 1.5     | \$1,223        | \$1,265    | \$1,307 | \$1,348 | \$1,403 | \$1,458 | \$1,513 | \$1,568 | \$1,623    |