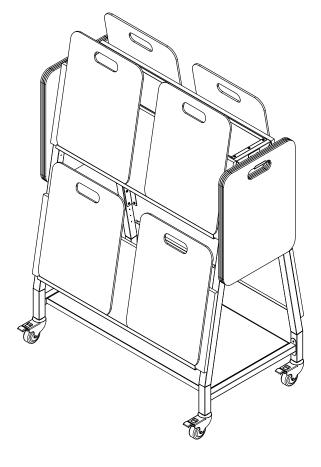

## **General Specifications**

**General Construction:** Powder coated steel frame with flat metal top panel. Base shelf and angled face panels are 1" thick high pressure laminate panels with 3mm PVC edges. each angled panel has a powder coated steel metal ledge to hold two Surfboard Marker Boards side-by-side.

Steel frame is fitted with heavy duty swivel locking casters.

Surfboard Cart is designed to hold four (4) Surfboard Marker Boards each on the front and rear faces. Each side bracket can hold up to 5 Surfboard Marker Boards each. Total capacity is 18 Surfboard Marker Boards.

Surfboard Marker Boards are not included.

See mediatechnologies Finish and Color Guide for choices.

|                  | Surfboard Cart                                 |     |            |
|------------------|------------------------------------------------|-----|------------|
| Model Number     | Description                                    | Wgt | List Price |
| SFBC-2446-55-MOB | Surfboard Cart, 24"D x 45.5"W x 54.5"H, Mobile | 200 | \$3,283    |