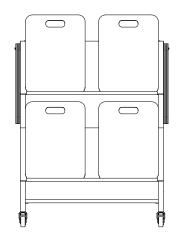

## **General Specifications**

**General Construction:** Powder coated steel frame with flat metal top panel. Base shelf and angled face panels are 1" thick high pressure laminate panels with 3mm PVC edges. each angled panel has a powder coated steel metal ledge to hold two Surfboard Marker Boards side-by-side.

Steel frame is fitted with heavy duty swivel locking casters.

Surfboard Cart is designed to hold four (4) Surfboard Marker Boards each on the front and rear faces. Each side bracket can hold up to 5 Surfboard Marker Boards each. Total capacity is 18 Surfboard Marker Boards.

Surfboard Marker Boards are not included.

See mediatechnologies Finish and Color Guide for choices.

|                  | Surfboard Cart                                 |     |            |
|------------------|------------------------------------------------|-----|------------|
| Model Number     | Description                                    | Wgt | List Price |
| SFBC-2446-55-MOB | Surfboard Cart, 24"D x 45.5"W x 54.5"H, Mobile | 200 | \$3,283    |