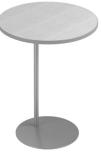

#### Forum Side Gig Table

Tops are round or elliptical-shaped 1" thick, three ply engineered wood construction with .050" high pressure laminate (HPL) and a phenolic backer sheet. The edges available for this product are 3mm PVC.

#### Forum Side Gig Table

1" tubular steel column that is welded to table top mounting plate and to round steel disc base.