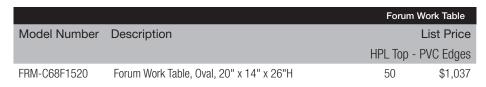

#### Forum Work Table

Tops are oval shaped 1" thick, three ply engineered wood construction with .050" high pressure laminate (HPL) and a phenolic backer sheet. The edges available for this product are 3mm PVC. Work Table is only available in Oval shape.

#### Forum Work Table

Frame is 3/4" steel for offset legs that include plastic inserted cap glides and 1" tubular steel column that connects to table top.