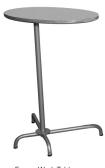

#### Forum Work Table

Tops are oval shaped 1" thick, three ply engineered wood construction with .050" high pressure laminate (HPL) and a phenolic backer sheet. The edges available for this product are 3mm PVC. Work Table is only available in Oval shape.

#### Forum Work Table

Frame is 3/4" steel for offset legs that include plastic inserted cap glides and 1" tubular steel column that connects to table top.