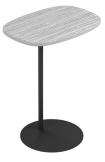

#### Forum Side Gig Table

Tops are round or elliptical-shaped 1" thick, three ply engineered wood construction with .050" high pressure laminate (HPL) and a phenolic backer sheet. The edges available for this product are 3mm PVC.

#### Forum Side Gig Table

1" tubular steel column that is welded to table top mounting plate and to round steel disc base.