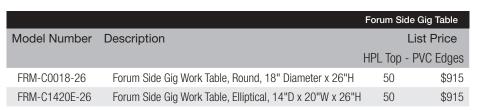

#### Forum Side Gig Table

Tops are round or elliptical-shaped 1" thick, three ply engineered wood construction with .050" high pressure laminate (HPL) and a phenolic backer sheet. The edges available for this product are 3mm PVC.

#### Forum Side Gig Table

1" tubular steel column that is welded to table top mounting plate and to round steel disc base.