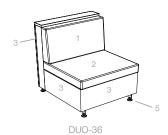

### Typical Surface Designations

\*COM Yardage:

DUO-25 Back 1 yd, Seat 1 yd DUO-36 Back 1.25 yd, Seat 1.25 yd DUO-48 Back 1.5 yd, Seat 1.5 yd

DUO-L35 Back 1.25 yd, Seat 1.25 yd DUO-R35 Back 1.25 yd, Seat 1.25 yd DUO-RL45 Back 1.5 yd, Seat 1.5 yd DUO-60 Back 2 yd, Seat 2 yd

## **Finish Schedule:**

1 Back Fabric:

2 Seat Fabric:

3 Base Laminate or Wood Veneer:

4 PVC Edge:

5 Leg Powder Coat:

\*COM yardage is based on single material. For multiple selections divide number of colors by total faces and factor up by 20%.