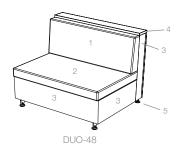

### Typical Surface Designations

\*COM Yardage:

DUO-25 Back 1 yd, Seat 1 yd DUO-36 Back 1.25 yd, Seat 1.25 yd DUO-48 Back 1.5 yd, Seat 1.5 yd

DUO-L35 Back 1.25 yd, Seat 1.25 yd DUO-R35 Back 1.25 yd, Seat 1.25 yd DUO-RL45 Back 1.5 yd, Seat 1.5 yd DUO-60 Back 2 yd, Seat 2 yd

## **Finish Schedule:**

1 Back Fabric:

2 Seat Fabric:

3 Base Laminate or Wood Veneer:

4 PVC Edge:

5 Leg Powder Coat:

\*COM yardage is based on single material. For multiple selections divide number of colors by total faces and factor up by 20%.