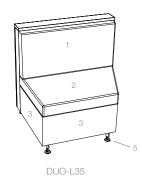

### Typical Surface Designations

\*COM Yardage:

DUO-25 Back 1 yd, Seat 1 yd DUO-36 Back 1.25 yd, Seat 1.25 yd DUO-48 Back 1.5 yd, Seat 1.5 yd

DUO-L35 Back 1.25 yd, Seat 1.25 yd DUO-R35 Back 1.25 yd, Seat 1.25 yd DUO-RL45 Back 1.5 yd, Seat 1.5 yd DUO-60 Back 2 yd, Seat 2 yd

## **Finish Schedule:**

1 Back Fabric:

2 Seat Fabric:

3 Base Laminate or Wood Veneer:

4 PVC Edge:

5 Leg Powder Coat:

\*COM yardage is based on single material. For multiple selections divide number of colors by total faces and factor up by 20%.