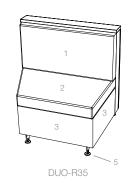

### Typical Surface Designations

\*COM Yardage:

DUO-25 Back 1 yd, Seat 1 yd DUO-36 Back 1.25 yd, Seat 1.25 yd DUO-48 Back 1.5 yd, Seat 1.5 yd

DUO-L35 Back 1.25 yd, Seat 1.25 yd DUO-R35 Back 1.25 yd, Seat 1.25 yd DUO-RL45 Back 1.5 yd, Seat 1.5 yd DUO-60 Back 2 yd, Seat 2 yd

## **Finish Schedule:**

1 Back Fabric:

2 Seat Fabric:

3 Base Laminate or Wood Veneer:

4 PVC Edge:

5 Leg Powder Coat:

\*COM yardage is based on single material. For multiple selections divide number of colors by total faces and factor up by 20%.