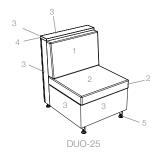

### Typical Surface Designations

\*COM Yardage:

DUO-25 Back 1 yd, Seat 1 yd DUO-36 Back 1.25 yd, Seat 1.25 yd DUO-48 Back 1.5 yd, Seat 1.5 yd

DUO-L35 Back 1.25 yd, Seat 1.25 yd DUO-R35 Back 1.25 yd, Seat 1.25 yd DUO-RL45 Back 1.5 yd, Seat 1.5 yd DUO-60 Back 2 yd, Seat 2 yd

## **Finish Schedule:**

1 Back Fabric:

2 Seat Fabric:

3 Base Laminate or Wood Veneer:

4 PVC Edge:

5 Leg Powder Coat:

\*COM yardage is based on single material. For multiple selections divide number of colors by total faces and factor up by 20%.