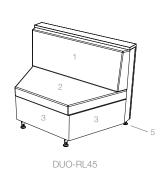

### Typical Surface Designations

\*COM Yardage:

DUO-25 Back 1 yd, Seat 1 yd DUO-36 Back 1.25 yd, Seat 1.25 yd DUO-48 Back 1.5 yd, Seat 1.5 yd

DUO-L35 Back 1.25 yd, Seat 1.25 yd DUO-R35 Back 1.25 yd, Seat 1.25 yd DUO-RL45 Back 1.5 yd, Seat 1.5 yd DUO-60 Back 2 yd, Seat 2 yd

## **Finish Schedule:**

1 Back Fabric:

2 Seat Fabric:

3 Base Laminate or Wood Veneer:

4 PVC Edge:

5 Leg Powder Coat:

\*COM yardage is based on single material. For multiple selections divide number of colors by total faces and factor up by 20%.