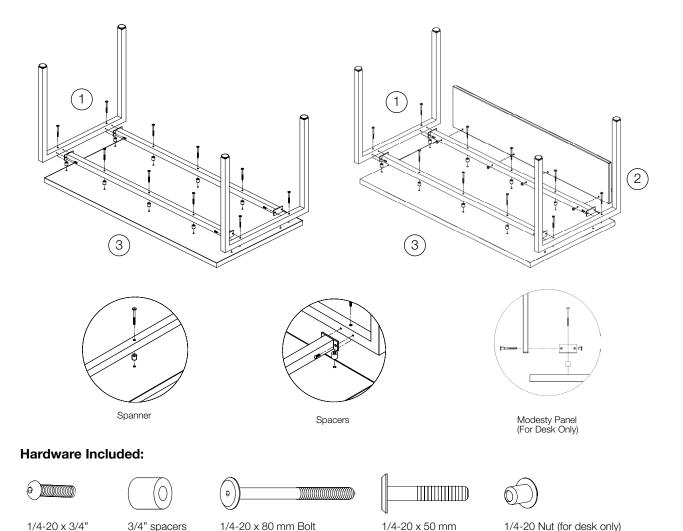

### **Tools Required:**

Button Head Bolt

• 5/32" Allen Wrench

#### Step 1:

Assemble leg frame to spanner by aligning hole in tab plate on end of the spanner with the threaded holes in leg frame as shown. Secure with  $\frac{1}{4}$ -20 x  $\frac{3}{4}$ " BH Bolt. If assembling GTX Table skip to Step 3.

Bolt

#### Step 2:

For Desk Only: Attach modesty panel to inside of leg frames using 1/4-20 X 50mm Bolts and 1/4-20 nuts.

### Step 3:

Attach base frame assembly to top of the table by placing the table top upside down on a clean, padded surface. Align holes in base frame assembly with inserts in underside of table top and place the 3/4" spacers in between. Attach base thru spacers with 1/4-20 x 80mm Bolts. Install Levelers.