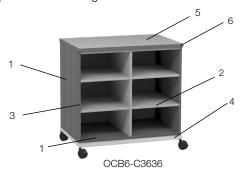

## RUBIX FINISH DESIGNATOR

Typical Surface Designations

Job:

**Model Number:** 

**Finish Schedule:** 

2 Shelves (HPL/TFL/Veneer):

3 Cabinet Edges (Wood for Veneer or PVC for TFL/HPL):

4 Powder Coat Steel Frame:

5 Work Surface HPL (if under 72"H):

"Rubix tops will be HPL for units under 72"H. Units 72"H and over will be finished with the same selections as the cabinet sides."

6 Work Surface PVC or Wood Edge (if under 72"H):

7 Door/Drawer (HPL/TFL/Veneer), if applicable:

rubix-finishdesignator-200628

892 Industrial Park Drive Shelby, MI 49455 P: 231.861.2194 | F: 231.861.6678 www.mtcontract.com sales@mediatechnologies.com