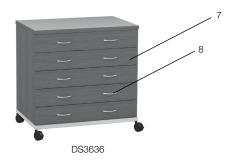

7 Door/Drawer (HPL/TFL/Veneer), if applicable:

rubix-finishdesignator-200628

892 Industrial Park Drive Shelby, MI 49455 P: 231.861.2194 | F: 231.861.6678 www.mtcontract.com sales@mediatechnologies.com