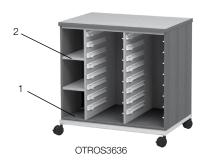

## RUBIX FINISH DESIGNATOR

Typical Surface Designations

Job:

**Model Number:** 

**Finish Schedule:** 

2 Shelves (HPL/TFL/Veneer):

3 Cabinet Edges (Wood for Veneer or PVC for TFL/HPL):

4 Powder Coat Steel Frame: