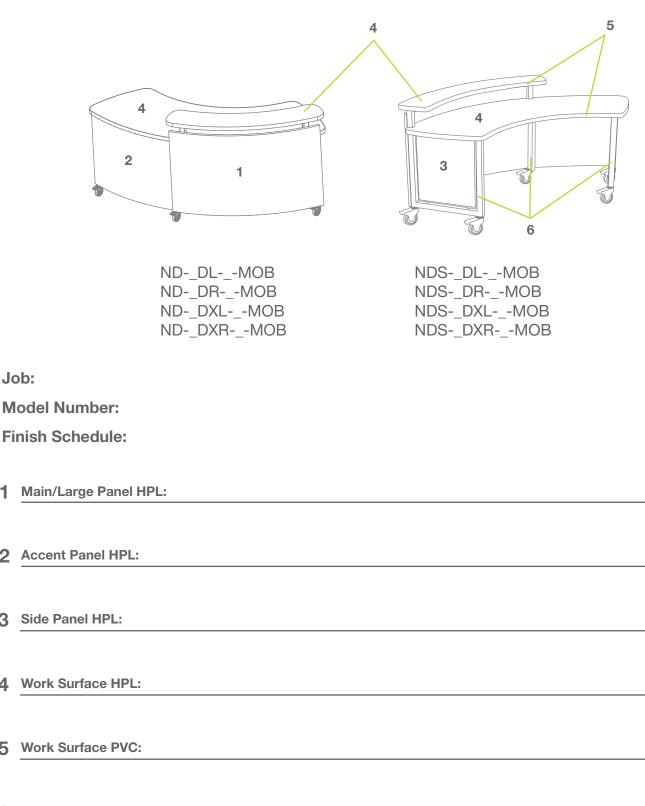

A break down of the Nomad model number is shown to the right.

Note: Transaction Top Left or Right is determined by the perspective of the user. Desks with out a transaction top will have an "X" in the model number and will affect the left or right position of the main (large) panel, also determined by the perspective of the user: for example ND-75XL-MOB will have the main (large) panel positioned on the left.

Enter your selection on "Main/Large Panel HPL" line on the last page

### Step 2: Select HPL for smaller accent panel.

**Step 1:** Select HPL for Main (Large) panel.

https://www.mtcontract.com/resources/finishes

See our selection of finish choices at

of this designator.

See our selection of finish choices at https://www.mtcontract.com/resources/finishes

Enter your selection on "Accent Panel HPL" line on the last page of this designator.

#### Step 3: Select HPL for side panels. See our selection of finish choices at https://www.mtcontract.com/resources/finishes

Enter your selection on "Side Panel HPL" line on the last page of this designator.

# "How do I add finishes to..." Nomad

**Step 4:** Select HPL for work surface and transaction top surface, if applicable.

See our selection of finish choices at <a href="https://www.mtcontract.com/resources/finishes">https://www.mtcontract.com/resources/finishes</a>

Enter your selection on "Work Surface HPL" line on the last page of this designator.

# **Step 5:** Select PVC for work surface and transaction top, if appplicable.

See our selection of finish choices at <u>https://www.mtcontract.com/resources/finishes</u>

Enter your selection on "Work Surface PVC" line on the last page of this designator.

**Step 6:** Select powder coat for steel frame. See our selection of finish choices at <u>https://www.mtcontract.com/resources/finishes</u>

Enter your selection on "Steel Frame Powder Coat" line on the last page of this designator.

# Nomad

Job:

1

2

3

4

5

**Steel Frame Powder Coat:** 6