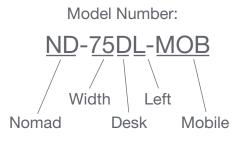

A break down of the Nomad model number is shown to the right.

Note: Transaction Top Left or Right is determined by the perspective of the user. Desks with out a transaction top will have an "X" in the model number and will affect the left or right position of the main (large) panel, also determined by the perspective of the user: for example ND-75XL-MOB will have the main (large) panel positioned on the left.