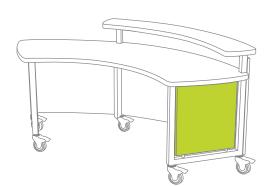

### Step 2: Select HPL for smaller accent panel.

**Step 1:** Select HPL for Main (Large) panel.

https://www.mtcontract.com/resources/finishes

See our selection of finish choices at

of this designator.

See our selection of finish choices at https://www.mtcontract.com/resources/finishes

Enter your selection on "Main/Large Panel HPL" line on the last page