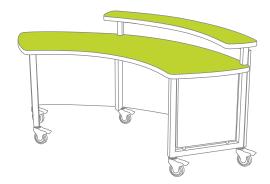

#### Step 3: Select HPL for side panels. See our selection of finish choices at https://www.mtcontract.com/resources/finishes

Enter your selection on "Side Panel HPL" line on the last page of this designator.