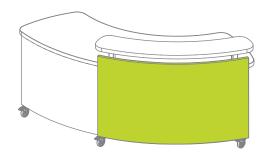

### Step 2: Select HPL for smaller accent panel.

**Step 1:** Select HPL for Main (Large) panel.

https://www.mtcontract.com/resources/finishes

See our selection of finish choices at

of this designator.

See our selection of finish choices at https://www.mtcontract.com/resources/finishes

Enter your selection on "Main/Large Panel HPL" line on the last page