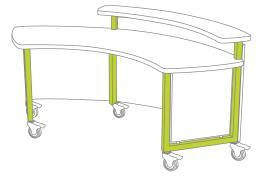

**Step 6:** Select powder coat for steel frame. See our selection of finish choices at <u>https://www.mtcontract.com/resources/finishes</u>

Enter your selection on "Steel Frame Powder Coat" line on the last page of this designator.