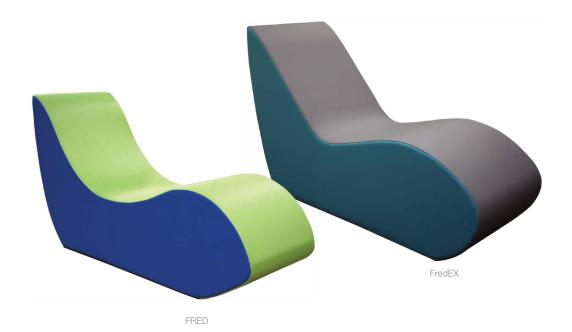

## **Chairs & Stools**

FRED

42"D x 15"W x 24"H 49.25"D x 18"W x 29.3"H

- This contemporary design has a fully upholstered cover with zipper, for easy washing ability.
- High-density foam interior.
- Fun for the kids and unlimited function.

## **FRED STANDARD SIZES**

| MODEL  | OVERALL<br>DEPTH" | OVERALL<br>WIDTH" | OVERALL<br>HEIGHT" |
|--------|-------------------|-------------------|--------------------|
| FRED   | 42                | 15                | 24                 |
| FREDEX | 49.25             | 18                | 29.3               |