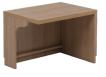

#### MILAN RETURN UNIT LEFT STANDARD SIZES

| MODEL       | DEPTH" | WIDTH" | HEIGHT" |
|-------------|--------|--------|---------|
| MLRL303630  | 30     | 36     | 30      |
| MLRL_304230 | 30     | 42     | 30      |
| MLRL304830  | 30     | 48     | 30      |

#### MILAN RETURN UNIT RIGHT STANDARD SIZES

| MODEL       | DEPTH" | WIDTH" | HEIGHT" |
|-------------|--------|--------|---------|
| MLRR303630  | 30     | 36     | 30      |
| MLRR_304230 | 30     | 42     | 30      |
| MLRR304830  | 30     | 48     | 30      |