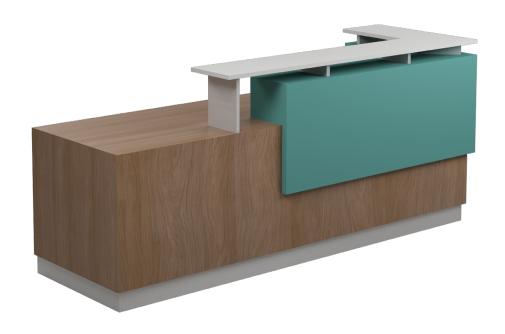

#### MILAN RECEPTION DESK

- Configure to fit your needs with three sizes of right and left main units and 36" return units.
- High-pressure laminate work surface.
- Transaction top included on main desk units.
- Grommets are available and should be ordered separately.
- Available in premium wood veneer or high-pressure laminate finishes.
- Contact your sales representative about combining finishes for a unique signature piece or to match a design motif.
- Power and connectivity available, see our Connect brochure for available options.

#### MILAN MAIN UNIT LEFT STANDARD SIZES

| MODEL       | DEPTH" | WIDTH" | TRANS<br>TOP<br>HEIGHT" | WORK<br>SURFACE<br>HEIGHT" |
|-------------|--------|--------|-------------------------|----------------------------|
| MLDL308430  | 30     | 84     | 42                      | 30                         |
| MLDL309630  | 30     | 96     | 42                      | 30                         |
| MLDL3012030 | 30     | 120    | 42                      | 30                         |

#### MILAN MAIN UNIT RIGHT STANDARD SIZES

| MODEL       | DEPTH" | WIDTH" | TRANS TOP<br>HEIGHT" | WORK<br>SURFACE<br>HEIGHT |
|-------------|--------|--------|----------------------|---------------------------|
| MLDR308430  | 30     | 84     | 42                   | 30                        |
| MLDR309630  | 30     | 96     | 42                   | 30                        |
| MLDR3012030 | 30     | 120    | 42                   | 30                        |