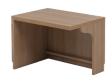

## MII AN

Return Unit Right Return Unit Left
MLRR-C3036L-30 MLRL-C3036L-30

#### MILAN RETURN UNIT LEFT STANDARD SIZES

| MODEL       | DEPTH" | WIDTH" | HEIGHT" |
|-------------|--------|--------|---------|
| MLRL303630  | 30     | 36     | 30      |
| MLRL_304230 | 30     | 42     | 30      |
| MLRL304830  | 30     | 48     | 30      |

#### MILAN RETURN UNIT RIGHT STANDARD SIZES

| MODEL       | DEPTH" | WIDTH" | HEIGHT" |
|-------------|--------|--------|---------|
| MLRR303630  | 30     | 36     | 30      |
| MLRR_304230 | 30     | 42     | 30      |
| MLRR304830  | 30     | 48     | 30      |