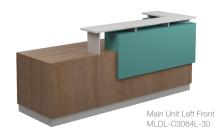

#### MILAN RECEPTION DESK

- Configure to fit your needs with three sizes of right and left main units and 36" return units.
- High-pressure laminate work surface.
- Transaction top included on main desk units.
- Grommets are available and should be ordered separately.
- Available in premium wood veneer or high-pressure laminate finishes.
- Contact your sales representative about combining finishes for a unique signature piece or to match a design motif.
- Power and connectivity available, see our Connect brochure for available options.

#### MILAN MAIN UNIT LEFT STANDARD SIZES

| MODEL       | DEPTH" | WIDTH" | TRANS<br>TOP<br>HEIGHT" | WORK<br>SURFACE<br>HEIGHT" |
|-------------|--------|--------|-------------------------|----------------------------|
| MLDL308430  | 30     | 84     | 42                      | 30                         |
| MLDL309630  | 30     | 96     | 42                      | 30                         |
| MLDL3012030 | 30     | 120    | 42                      | 30                         |