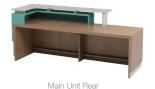

## General Specifications

Main Desk Base/Toe: The main desk unit is comprised of two (2) end panels of 1-1/8" particle board core with high-pressure laminate or wood veneer finish on one surface and .030" phenolic backer on the other, each with a 3/4" thick particle board core overlay panel with .050" high-pressure laminate or wood veneer finish. The end panels are fastened to an 11/16" particle board front face panel with .050" high-pressure laminate or wood veneer finish. The unit sits on a 4" high toe of 11/16" particle board core with high-pressure laminate faces. All edges are self edge. The work surface is 3/4" thick particle board core with .050" high-pressure laminate surface. The 4" deep bottom shelf is 11/16" particle board core with .050" high-pressure laminate face and .030" phenolic backer. The bottom shelf is self edged.

Transaction Top and Support Assembly: Transaction Top work surface is 11/16" particleboard core with .050" high-pressure laminate faces and 3mm PVC banding. Transaction top supports are 1-1/8" particleboard core with .050" high-pressure laminate faces and are self edged. Transaction top support assembly is 1-1/8" particleboard core with .050" high-pressure laminate or premium oak veneer (unless another species is specified) and self edged. (Transaction top is typically not included in construction of returns).