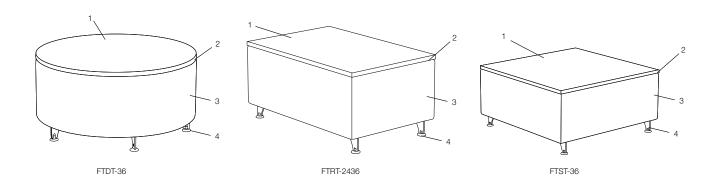

## FULL TIME OTTABLE FINISH DESIGNATOR

Typical Surface Designations

\*COM Yardage:

FTDT-36 1.5 yd FTRT-2436 1.25 yd FTST-36 1.5 yd

Job:

**Model Number:** 

## **Finish Schedule:**

| 1 | High Pressure Laminate Work Surface: |
|---|--------------------------------------|
|   |                                      |
|   |                                      |
| 2 | PVC Edgeband:                        |
| _ |                                      |
|   |                                      |
| 3 | Base Fabric:                         |
| 0 |                                      |
|   |                                      |
|   |                                      |

☐ Wood \*COM yardage is based on single material. For multiple selections divide number of colors by total faces and factor up by 20%.

Finish (if applicable):

892 Industrial Park Drive

4 Leg Style: ☐ Casters ☐ Steel