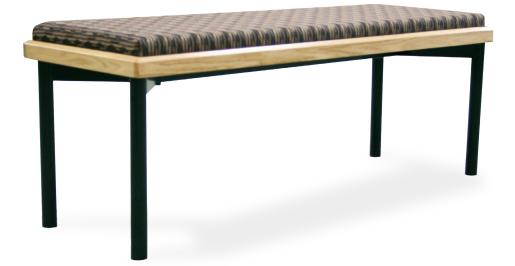

# VECTOR

VB-1860C

18" H X 18" W X 48" L

#### VECTOR

- Available with 1-3/8" thick solid wood top or 2" thick upholstered seat for comfort.
- Leg frames and support stretcher are weldments of 14-gauge steel tubing joined by machine bolts for a rigid assembly.
- Vector frame provides continuous support from one end to the other.
- Legs are fitted with adjustable glides.

Available in Oak or Maple wood in 12 standard finish options.See **mediatechnologies**' Finish and Color Guide for choices. View our fabric choices at mediatechnolgies.com

Height: 18" Depth: 18" Widths: 48", 60"