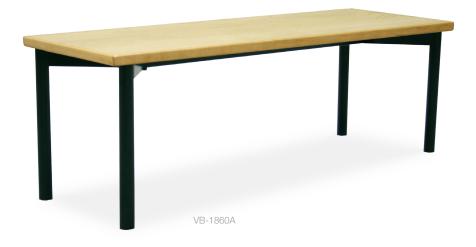

# VECTOR

VB-1860C

18" H X 18" W X 48" L

#### VECTOR

- Available with 1-3/8" thick solid wood top or 2" thick upholstered seat for comfort.
- Leg frames and support stretcher are weldments of 14-gauge steel tubing joined by machine bolts for a rigid assembly.
- Vector frame provides continuous support from one end to the other.
- Legs are fitted with adjustable glides.

Available in Oak or Maple wood in 12 standard finish options.See **mediatechnologies**' Finish and Color Guide for choices. View our fabric choices at mediatechnolgies.com

Height: 18" Depth: 18" Widths: 48", 60"