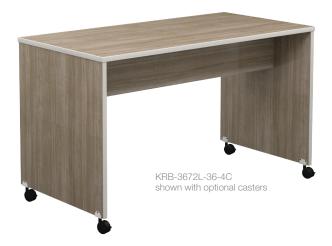

#### KIRBY TABLE

- High-pressure laminate work surface with 3mm PVC edges.
- Vertical panels are available in high-pressure laminate or melamine surfaces with 3mm PVC edges.
- Two 1" thick high-pressure laminate stretchers extend from end panel to end panel for support and structure.
- Vertical panels are fitted with adjustable leveling glides.
- Panel grip locking casters are optionally available.

Note: Casters are optional. Caster brackets available in 809 Silver or 912 Black powder coat, if not specified, standard powder coat is Silver.

kirbytable\_cs\_220711