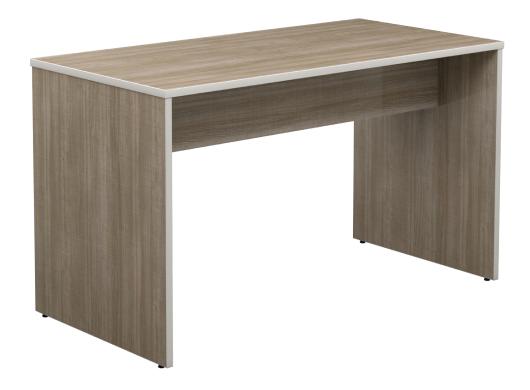

#### KIRBY TABLE

- High-pressure laminate work surface with 3mm PVC edges.
- Vertical panels are available in high-pressure laminate or melamine surfaces with 3mm PVC edges.
- Two 1" thick high-pressure laminate stretchers extend from end panel to end panel for support and structure.
- Vertical panels are fitted with adjustable leveling glides.
- Panel grip locking casters are optionally available.

End Panels: End panels are 1" thick particle board core with .050" high-pressure laminate or melamine on both surfaces. Edges are 3mm PVC. Two 1" thick high-pressure laminate stretchers extend from end panel to end panel for support and structure. The bottom of each panel is fitted with two adjustable leveling glides.