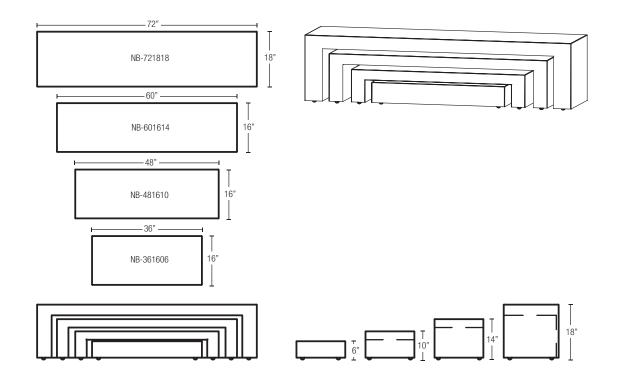

From shorted to tallest, each bench is designed to nest within the next successively taller bench. NB-721818 has an upholstered back panel beneath the seat.

## Required to order:

Model # including:

• Fabric selection (s)

Visit www.mtcontract.com/resources/finishes to find our Fabrics and Finishes selections

Nesting Benches (Tallest to Shortest):

NB-721818

NB-601614

NB-481610

NB-361606

|              |        |      |       |       |          |     |         |                | Nesting Bench |         |         |         |         |         |         |         |  |
|--------------|--------|------|-------|-------|----------|-----|---------|----------------|---------------|---------|---------|---------|---------|---------|---------|---------|--|
| Model Number | Base   | Seat | Depth | Width | Seat hgt | Wgt | COM Yd. | List<br>Price  |               |         |         |         |         |         |         |         |  |
|              |        |      |       |       |          |     |         | Grade 1<br>COM | Grade 2       | Grade 3 | Grade 4 | Grade 5 | Grade 6 | Grade 7 | Grade 8 | Grade 9 |  |
| NB-721818    | Glides | Uph  | 18    | 72    | 18       | 80  | 5       | \$1,853        | \$1,927       | \$2,011 | \$2,104 | \$2,298 | \$2,542 | \$2,786 | \$3,030 | \$3,167 |  |
| NB-601614    | Glides | Uph  | 16    | 60    | 14       | 60  | 2       | \$1,613        | \$1,671       | \$1,729 | \$1,788 | \$1,877 | \$2,009 | \$2,067 | \$2,125 | \$2,183 |  |
| NB-481610    | Glides | Uph  | 16    | 48    | 10       | 48  | 2       | \$1,455        | \$1,513       | \$1,571 | \$1,630 | \$1,688 | \$1,756 | \$1,819 | \$1,883 | \$1,946 |  |
| NB-361606    | Glides | Uph  | 16    | 36    | 6        | 25  | 1.5     | \$1,288        | \$1,332       | \$1,376 | \$1,419 | \$1,477 | \$1,535 | \$1,593 | \$1,651 | \$1,709 |  |