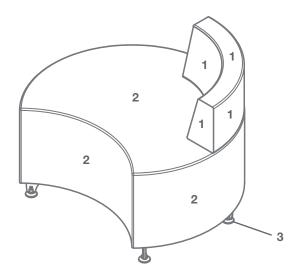

## **Full Time Quarterback**

FTCOQL-0036-18

| Job:             |                     |                        |
|------------------|---------------------|------------------------|
| Model Number:    |                     |                        |
| Finish Schedule: |                     |                        |
|                  |                     |                        |
| 1                | 1 Seat Back Fabric: |                        |
|                  |                     |                        |
|                  |                     |                        |
| •                | 2                   |                        |
| 2                | Seat Fabric:        |                        |
|                  |                     |                        |
|                  |                     |                        |
| 3                |                     | Finish, if applicable: |