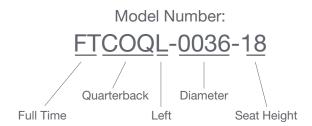

To the right is a simple explanation of a mtcontract Full Time Quarterback model number.

**Step 1:** Select fabric for seat back. Choose from our selection of fabrics. See our selection of finish choices at <a href="https://www.mtcontract.com/resources/fabrics">https://www.mtcontract.com/resources/fabrics</a>

Enter your selection on "Seat Back Fabric" line on the last page of this designator.

**Step 2:** Select fabric for seat. Choose from our selection of fabrics. See our selection of finish choices at https://www.mtcontract.com/resources/fabrics

Enter your selection on "Seat Fabric" line on the last page of this designator.

**Step 3:** Select leg type or caster and powder coat or wood finish for leg, as applicable. Choose from our selection of finishes. See our selection of finish choices at <a href="https://www.mtcontract.com/resources/finishes">https://www.mtcontract.com/resources/finishes</a>