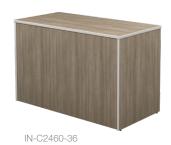

#### **INDY RECTANGLE TABLE STANDARD SIZES**

| MODEL     | WIDTH" | DEPTH" | HEIGHTS" |
|-----------|--------|--------|----------|
| IN-C1848- | 48     | 18     | 29/36/42 |
| IN-C1860- | 60     | 18     | 29/36/42 |
| IN-C1872- | 72     | 18     | 29/36/42 |
| IN-C2448- | 48     | 24     | 29/36/42 |
| IN-C2460- | 60     | 24     | 29/36/42 |
| IN-C2472- | 72     | 24     | 29/36/42 |