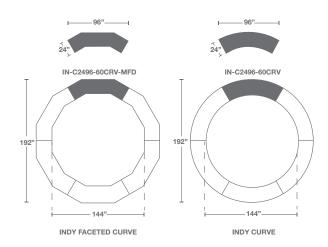

#### **INDY TABLE**

- A collaboration table named "Indy"? Is it a table or is it a counter? Contradictions? Who cares? It works.
- Indy Curve is formed around a 60-degree arc.
- · Work surface is high pressure laminate.
- Vertical panels are high pressure laminate.
- Edges are 3mm PVC.
- Vertical panels are fitted with adjustable leveling glides.
- Full height high-pressure laminate modesty panel.

### INDY CURVE TABLE STANDARD SIZES

| MODEL           | WIDTH" | RETURNS | HEIGHT"  |
|-----------------|--------|---------|----------|
| IN-C1872-60CRV- | 72     | 18      | 29/36/42 |
| IN-C2496-60CRV- | 96     | 24      | 29/36/42 |

#### INDY FACETED CURVE TABLE STANDARD SIZES

| MODEL               | WIDTH" | RETURNS | HEIGHT"  |
|---------------------|--------|---------|----------|
| IN-C2496-60CRV-MFD- | 72     | 18      | 29/36/42 |