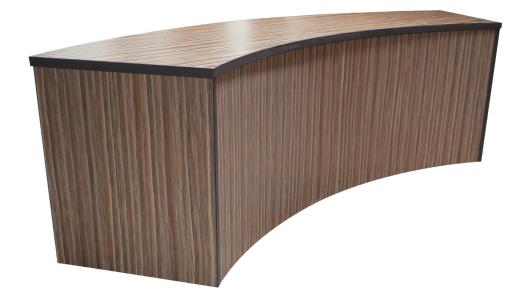

#### **INDY TABLE**

- A collaboration table named "Indy"? Is it a table or is it a counter? Contradictions? Who cares? It works.
- Indy Curve is formed around a 60-degree arc.
- · Work surface is high pressure laminate.
- Vertical panels are high pressure laminate.
- Edges are 3mm PVC.
- Vertical panels are fitted with adjustable leveling glides.
- Full height high-pressure laminate modesty panel.

### INDY CURVE TABLE STANDARD SIZES

| MODEL           | WIDTH" | RETURNS | HEIGHT"  |
|-----------------|--------|---------|----------|
| IN-C1872-60CRV- | 72     | 18      | 29/36/42 |
| IN-C2496-60CRV- | 96     | 24      | 29/36/42 |

## General Specifications

**Table Top:** Table tops are 1-1/4" thick particle board core with .050" high pressure laminate top surface and .030" phenolic backer. Edges are 3mm PVC. Curved table top forms a 60-degree arc.

**Modesty Panel:** Full height high pressure laminate modesty panel. Modesty panel on curved table is formed around a 60-degree arc.

cs-indytable-220119

892 Industrial Park Drive Shelby, MI 49455 P: 231.861.2194 | F: 231.861.6678 www.mtcontract.com sales@mediatechnologies.com