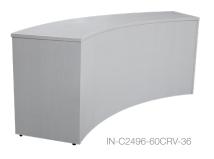

### INDY CURVE TABLE STANDARD SIZES

| MODEL           | WIDTH" | RETURNS | HEIGHT"  |
|-----------------|--------|---------|----------|
| IN-C1872-60CRV- | 72     | 18      | 29/36/42 |
| IN-C2496-60CRV- | 96     | 24      | 29/36/42 |