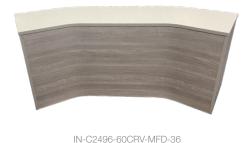

#### INDY FACETED CURVE TABLE STANDARD SIZES

| MODEL               | WIDTH" | RETURNS | HEIGHT"  |
|---------------------|--------|---------|----------|
| IN-C2496-60CRV-MFD- | 72     | 18      | 29/36/42 |