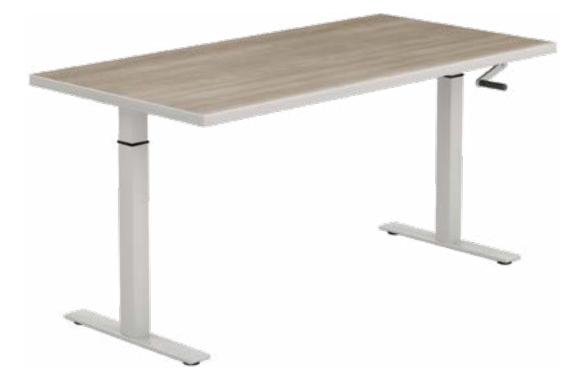

## PORTER TABLE

PORTER ADJUSTABLE HEIGHT TABLE

- Adjustable height work table.
- 1-1/4" thick high-pressure laminate work surface with 3mm PVC edges.
- Table is manually adjustable in height from 27-1/4" to 45" with hand crank. (without casters)
- Flip-top table is manually adjustable in height from 27-1/4" to 41-1/4" with hand crank. (Flip-top tables include 2" casters)
- Base is powder coated steel and is fitted with nylon leveling glides.
- Optional 2" locking casters (4).

## PORTER TABLE STANDARD SIZES

| MODEL      | DEPTH" | WIDTH" | HEIGHT"       |
|------------|--------|--------|---------------|
| PT18-C2448 | 24     | 48     | 27-1/4" - 45" |
| PT18-C2460 | 24     | 60     | 27-1/4" - 45" |
| PT18-C2472 | 24     | 72     | 27-1/4" - 45" |
| PT22-C3048 | 30     | 48     | 27-1/4" - 45" |
| PT22-C3060 | 30     | 60     | 27-1/4" - 45" |
| PT22-C3072 | 30     | 72     | 27-1/4" - 45" |