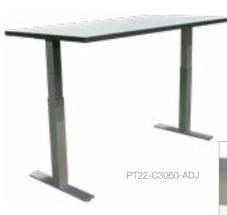

PT22-C3060-ADJ

30"D x 60"W x 27-1/4"-45"H

## PORTER TABLE STANDARD SIZES

| MODEL      | DEPTH" | WIDTH" | HEIGHT"       |
|------------|--------|--------|---------------|
| PT18-C2448 | 24     | 48     | 27-1/4" - 45" |
| PT18-C2460 | 24     | 60     | 27-1/4" - 45" |
| PT18-C2472 | 24     | 72     | 27-1/4" - 45" |
| PT22-C3048 | 30     | 48     | 27-1/4" - 45" |
| PT22-C3060 | 30     | 60     | 27-1/4" - 45" |
| PT22-C3072 | 30     | 72     | 27-1/4" - 45" |