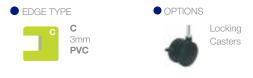

## PORTER TABLE

PORTER ADJUSTABLE HEIGHT TABLE

- Adjustable height work table.
- 1-1/4" thick high-pressure laminate work surface with 3mm PVC edges.
- Table is manually adjustable in height from 27-1/4" to 45" with hand crank. (without casters)
- Flip-top table is manually adjustable in height from 27-1/4" to 41-1/4" with hand crank. (Flip-top tables include 2" casters)
- Base is powder coated steel and is fitted with nylon leveling glides.
- Optional 2" locking casters (4).

General Specifications

Table Top: Table tops are 1-1/4" thick, three-ply 45# particleboard construction with .050" high-pressure laminate top surface, a .030" phenolic backer and a 3mm PVC edgeband. Square corners on banded tops have a 1/8" radius.