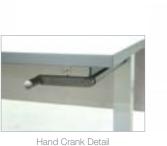

## PORTER TABLE

PORTER ADJUSTABLE HEIGHT TABLE

- Adjustable height work table.
- 1-1/4" thick high-pressure laminate work surface with 3mm PVC edges.
- Table is manually adjustable in height from 27-1/4" to 45" with hand crank. (without casters)
- Flip-top table is manually adjustable in height from 27-1/4" to 41-1/4" with hand crank. (Flip-top tables include 2" casters)
- Base is powder coated steel and is fitted with nylon leveling glides.
- Optional 2" locking casters (4).

See **MTContract's** finish choices at https://www.mtcontract.com/resources/finishes

**Note:** optional casters add 2" to the starting height of the adjustment range.

with (2) 5/16"-18 x  $\frac{1}{2}$ " long threaded stem levelers with black nylon base. Top of column fitted with 8" x 8" x  $\frac{1}{2}$  powder coated steel mounting plate. Mounting plate and foot attached to column with set of (4) 8mm bolts at the top and bottom of each column. Base height is adjusted by hand crank with retractable handle. Base adjustment range without top is 26" to 43-3/4".