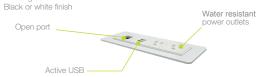

IDTH" | HEIGHT" |
|------------|--------|--------|---------|
| GRT-C2436- | 24     | 36     | 29      |
| GRT-C2448- | 24     | 48     | 29      |
| GRT-C2460- | 24     | 60     | 29      |
| GRT-C2472- | 24     | 72     | 29      |
| GRT-C3036- | 30     | 36     | 29      |
| GRT-C3048- | 30     | 48     | 29      |
| GRT-C3060- | 30     | 60     | 29      |
| GRT-C3072- | 30     | 72     | 29      |
|            |        |        |         |



### To Order, Choose Finish Selections & Options

Work surface: Choose your high pressure laminate and PVC edge band colors.

Legs: Standard powder coat is black unless specified otherwise.

See MTContract's finish selections at https://www.mtcontract.com/resources/finishes

- POWER/CONNECTIVITY
- 2 power/2 active USB
- 1 open port 72" long cord



#### General Specifications

**Table Top:** Table tops are 1-1/4" thick, three-ply 45# particleboard construction with .050" high-pressure laminate top surface and a .030" phenolic backer. Square corners on banded tops have a 1/8" radius. Edges are 3mm PVC.

Mounted Column Base: 16 gauge powder coated steel tube, 3" column with  $6" \times 9" \times 1/4"$  steel top mounting plate. Welded floor mounting plate is 5-1/2" x 7-1/4" x 1/4" steel plate with a 2-1/2" diameter wire access hole. Molded plastic cover with black finish hides mounting screws in floor.

Customer to provide (4) floor anchors per base. 5/16" anchors required in cement. 3/8" toggles required in wood.

Connectivity wiring can be routed through the column tube or externally through the use of an optional raceway.

grootab