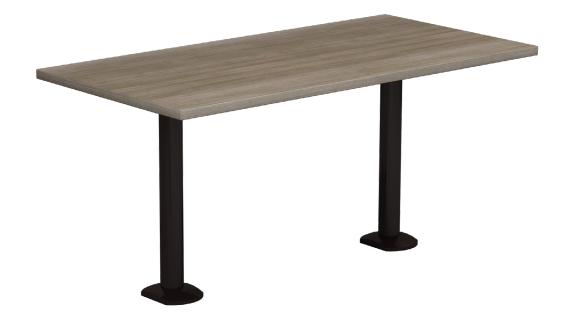

#### GROOTABLE MOUNTED BASE TABLE

- High-pressure laminate work surface with 0.030" phenolic backer. Edges are 3mm PVC.
- Welded and bolted column base is 3" diameter powder coated 16 gauge steel tubing.
- Top mounting plate is 6" x 9".
- Floor mounting plate is 5-1/2" x 7-1/4" x 1/4" steel plate with a 2-1/2" diameter wire access hole. Molded plastic cover with black finish hides mounting screws in floor.
- \*Floor mounting hardware not included.

Mounted Column Base: 16 gauge powder coated steel tube, 3" column with  $6" \times 9" \times 1/4"$  steel top mounting plate. Welded floor mounting plate is 5-1/2" x 7-1/4" x 1/4" steel plate with a 2-1/2" diameter wire access hole. Molded plastic cover with black finish hides mounting screws in floor.