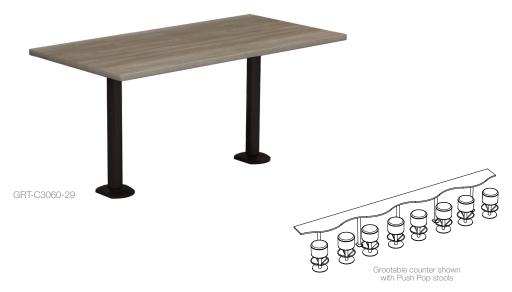

## **Tables**

GRT-C3060-29 30"D X 60"W X 29"H

#### **GROOTABLE RECTANGULAR STANDARD SIZES**

| MODEL      | DEPTH" | WIDTH" | HEIGHT" |
|------------|--------|--------|---------|
| GRT-C2436- | 24     | 36     | 29      |
| GRT-C2448- | 24     | 48     | 29      |
| GRT-C2460- | 24     | 60     | 29      |
| GRT-C2472- | 24     | 72     | 29      |
| GRT-C3036- | 30     | 36     | 29      |
| GRT-C3048- | 30     | 48     | 29      |
| GRT-C3060- | 30     | 60     | 29      |
| GRT-C3072- | 30     | 72     | 29      |
|            |        |        |         |