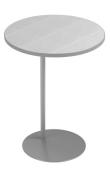

## Forum Side Gig Table

Tops are round or elliptical-shaped 1" thick, three ply engineered wood construction with .050" high pressure laminate (HPL) and a phenolic backer sheet. The edges available for this product are 3mm PVC or exposed baltic birch ply.

## Forum Side Gig Table

1" tubular steel column that is welded to table top mounting plate and to round steel disc base.

#### Finish:

Please visit *mediatechnologies.com/Resources* to review our assortment of powder coat, laminate and PVC selections.

Design by Tim deFiebre

|                |                                                           | Forum Side Gig Table |            |
|----------------|-----------------------------------------------------------|----------------------|------------|
| Model Number   | Description                                               | Wgt                  | List Price |
|                |                                                           |                      | VC Edges   |
| FRM-C0018-26   | Forum Side Gig Work Table, Round, 18"<br>Diameter x 26"H  | 50                   | \$834      |
| FRM-C0018E-26  | Forum Side Gig Work Table, Elliptical, 14"D x 20"W x 26"H | 50                   | \$834      |
|                |                                                           |                      | ed Edges   |
| FRM-BP0018-26  | Forum Side Gig Work Table, Round, 18"<br>Diameter x 26"H  | 50                   | \$969      |
| FRM-BP0018E-26 | Forum Side Gig Work Table, Elliptical, 14"D x 20"W x 26"H | 50                   | \$969      |

#### Required to order:

Model # including:

- High pressure laminate selection
- PVC selection
- powder coat color

Forum Work Table

Forum Side Gig Table Round, PVC Edge

Forum Side Gig Table Elliptical, Exposed Ply Edge