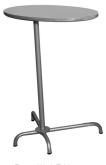

## Forum Side Gig Table

Tops are round or elliptical-shaped 1" thick, three ply engineered wood construction with .050" high pressure laminate (HPL) and a phenolic backer sheet. The edges available for this product are 3mm PVC or exposed baltic birch ply.

## Forum Side Gig Table

1" tubular steel column that is welded to table top mounting plate and to round steel disc base.

#### Required to order:

Model # including:

- High pressure laminate selection
- PVC selection
- powder coat color

Forum Work Table

Forum Side Gig Table Round, PVC Edge

Forum Side Gig Table Elliptical, Exposed Ply Edge