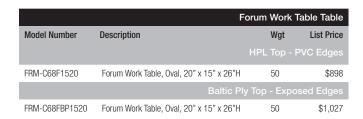

#### Forum Work Table

Tops are oval-shaped 1" thick, three ply engineered wood construction with .050" high pressure laminate (HPL) and a phenolic backer sheet. The edges available for this product are 3mm PVC and exposed baltic birch ply.

#### Forum Work Table

Frame is 3/4" steel for offset legs that include plastic inserted cap glides and 1" tubular steel column that connects to table top.