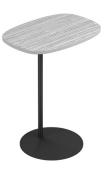

## Forum Side Gig Table

Tops are round or elliptical-shaped 1" thick, three ply engineered wood construction with .050" high pressure laminate (HPL) and a phenolic backer sheet. The edges available for this product are 3mm PVC or exposed baltic birch ply.

## Forum Side Gig Table

1" tubular steel column that is welded to table top mounting plate and to round steel disc base.

#### Required to order:

Model # including:

- High pressure laminate selection
- PVC selection
- powder coat color

Forum Work Table

Forum Side Gig Table Round, PVC Edge

Forum Side Gig Table Elliptical, Exposed Ply Edge