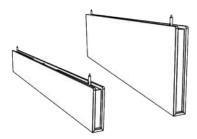

## **General Specifications**

Suspended felt baffles made using PET technology and 50% post-consumer recycled material. Available in 6" or 12" heights and 49.5" or 97.5" Lengths. Width is 2".

Options to anchor to the ceiling deck above a drop ceiling, attach to unistrut, or ceiling T grid.